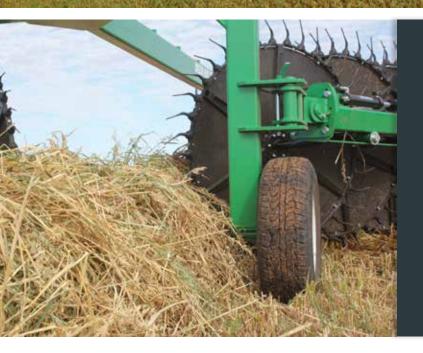

## **FEATURES**

- Fully shielded rubber flex tine reels
- Driven by material only
- No soil contamination
- Accurate reel height settings
- Adjustable reel angle settings
- Simple to use
- Trouble free operation