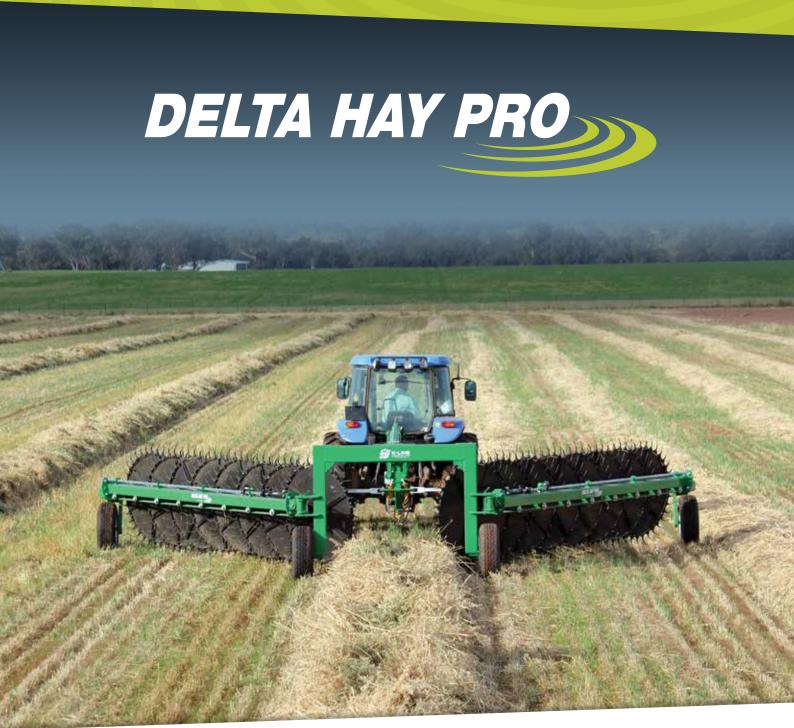

## **DELTA HAY PRO** "RUBBER FLEX TINE REELS"

The latest and most advanced raking concept for quality hay producers and exporters Heavy duty but cost effective, this rake minimises hay contamination, leaves a uniform windrow and is gentle on the leaf and hay, allowing you to make the highest quality hay possible.