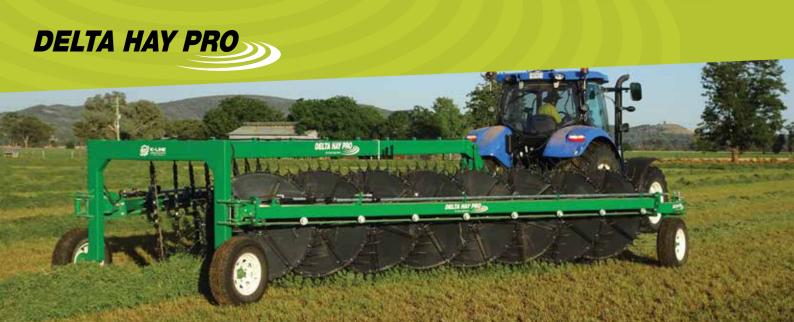

## **DELTA HAY PRO** "RUBBER FLEX TINE REELS"

The latest and most advanced raking concept for quality hay producers and exporters Heavy duty but cost effective, this rake minimises hay contamination, leaves a uniform windrow and is gentle on the leaf and hay, allowing you to make the highest quality hay possible.

## **FEATURES**

- Fully shielded rubber flex tine reels
- Driven by material only
- No soil contamination
- Accurate reel height settings
- Adjustable reel angle settings
- Simple to use
- Trouble free operation